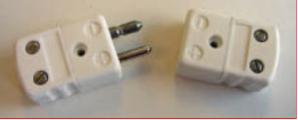

#### **EXCLUSIVE!**

Use our CERAMIC connectors with our standard crimp inserts

Save money with our FASTER & EASIER ASSEMBLY: single screw on cover and terminal screws designed with sandwich construction for easy wire insertion