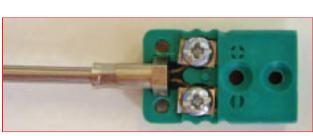

#### **EXCLUSIVE!**

Use our CERAMIC connectors with our standard crimp inserts

Save money with our FASTER & EASIER ASSEMBLY: single screw on cover and terminal screws designed with sandwich construction for easy wire insertion