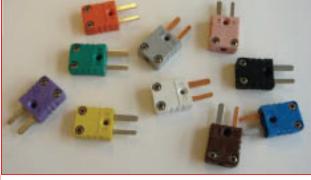

High Quality at a Good Price!

We stock ANSI color codes for all calibrations but all international color codes available upon request

Call now for our HAMITHERM Catalog

All connectors use solid construction heat treated nickel plated brass CRIMP INSERTS that won't crack when crimped! Also used for cable strain relief.

#### **HAMITHERM Catalog**

DUPLEX connectors available in hollow & solid pin plugs and use standard crimp inserts

In stock delivery

**EXCLUSIVE!** 

Hamitherm are the only manufacturer to offer MINI DUPLEX connectors -- and use mini crimp inserts!