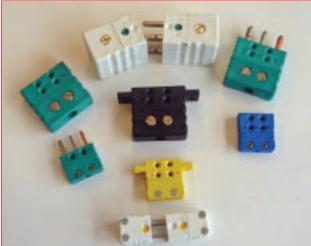

#### **HAMITHERM Catalog**

DUPLEX connectors available in hollow & solid pin plugs and use standard crimp inserts

In stock delivery

**EXCLUSIVE!** 

Hamitherm are the only manufacturer to offer MINI DUPLEX connectors -- and use mini crimp inserts!

We custom manufacture PANELS using solid & mini connectors using silk screened aluminum front plates anodized after screening

High Quality at a Good Price!